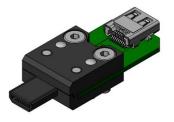

## BLUELEC Micro-HDMI Test Connector

## MECHANICAL

| Mating force   | 3N (typical)         |
|----------------|----------------------|
| Unmating force | 1N (typical)         |
| Durability     | 50k cycles (typical) |

BLUELEC Micro-HDMI Test Connector MA022676 is a 19-pin test connector designed for testing of Micro-HDMI interface. The transmission of high data rates can be achieved, recommended to be verified by our customers in their applied test setup.