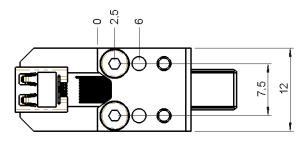

## ELECTRICAL

| PINOUT socket/plug |              |  |     |              |  |
|--------------------|--------------|--|-----|--------------|--|
| Pin                | Name         |  | Pin | Name         |  |
| 1                  | DETECT       |  | 11  | DATA0-       |  |
| 2                  | UTIL         |  | 12  | CLOCK+       |  |
| 3                  | DATA2+       |  | 13  | CLOCK_SHIELD |  |
| 4                  | DATA2_SHIELD |  | 14  | CLOCK-       |  |
| 5                  | DATA2-       |  | 15  | CEC          |  |
| 6                  | DATA1+       |  | 16  | DDC/CEC_GND  |  |
| 7                  | DATA1_SHIELD |  | 17  | SCL          |  |
| 8                  | DATA1-       |  | 18  | SDA          |  |
| 9                  | DATA0+       |  | 19  | +5V          |  |
| 10                 | DATA0_SHIELD |  |     |              |  |