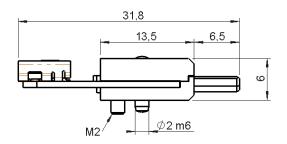

## MECHANICAL

| Mating force   | 3N (typical)         |
|----------------|----------------------|
| Unmating force | 1N (typical)         |
| Durability     | 50k cycles (typical) |

BLUELEC Micro-HDMI Test Connector MA022676 is a 19-pin test connector designed for testing of Micro-HDMI interface. The transmission of high data rates can be achieved, recommended to be verified by our customers in their applied test setup.